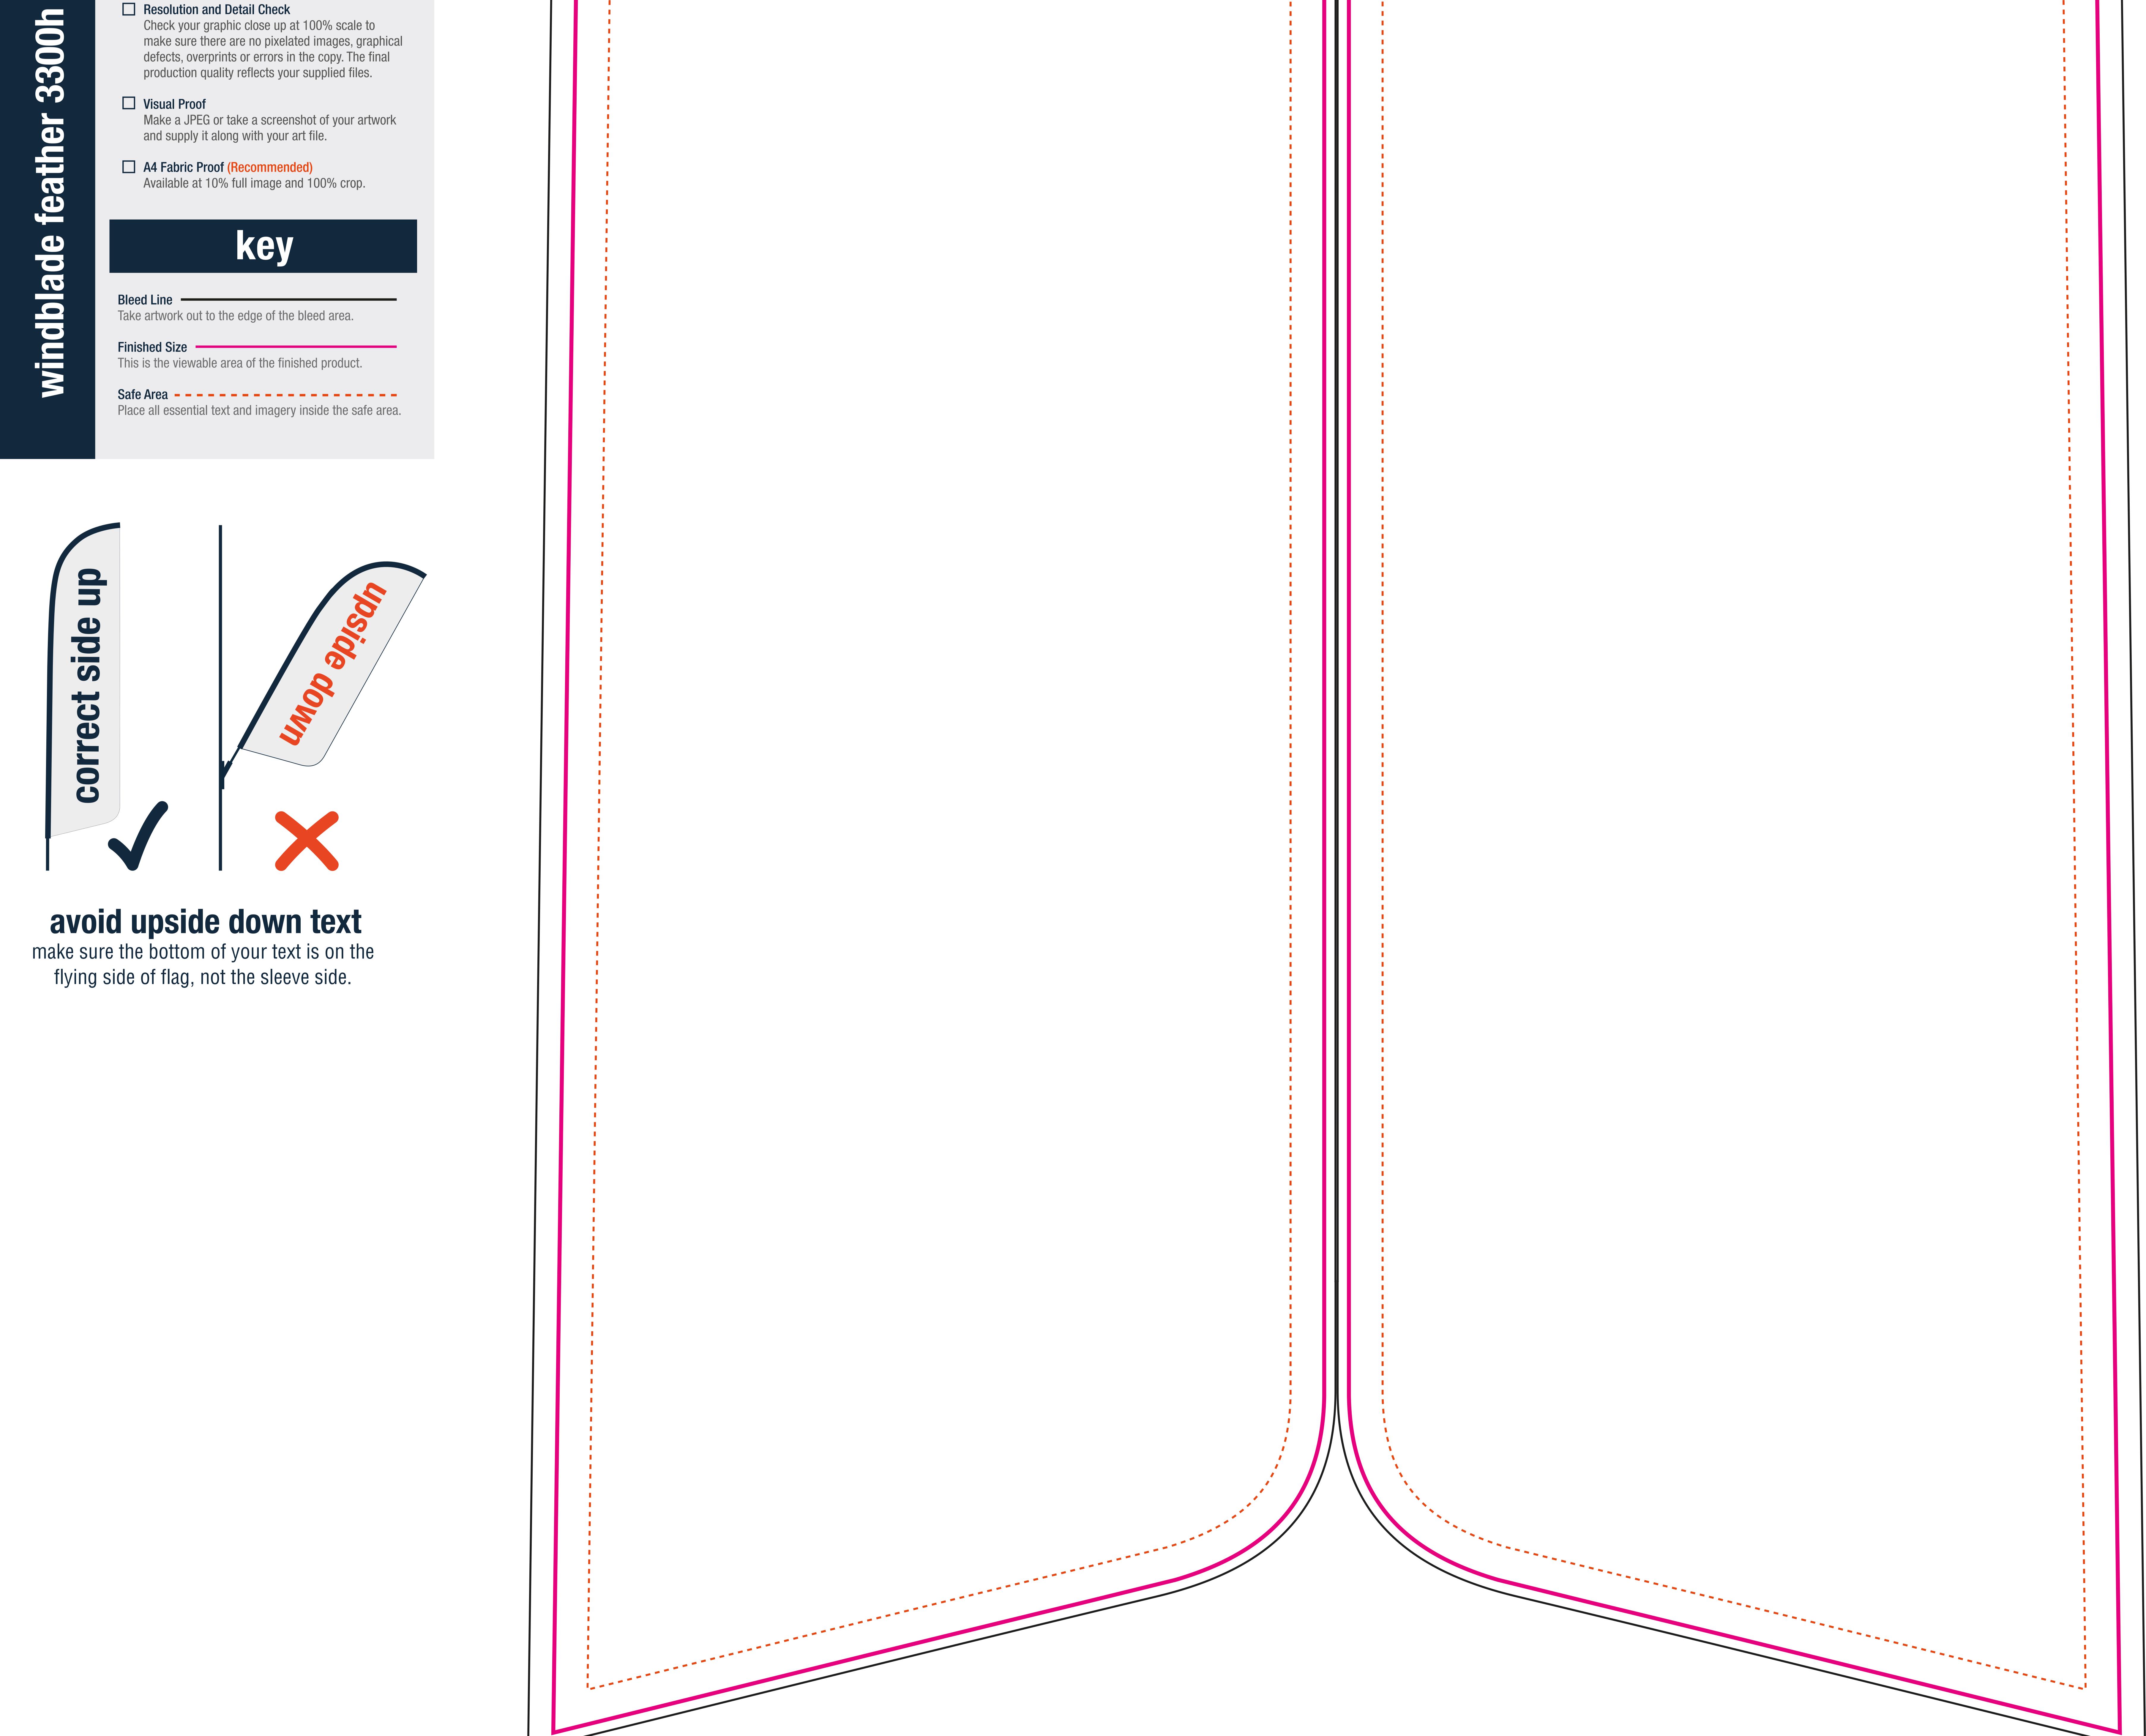

## art checklist

Files not meeting these requirements may be rejected

- Accepted file types Adobe Illustrator (Ai), PDF, EPS.
- **Fonts** All fonts to be supplied as outlines.
- Images Embed all images. No links.
- Save artwork as CMYK, not RGB.
- Pantone Matching System Advise us of any PMS colours. Only use Solid Coated.
- **Templates (Very Important)** Please make sure the correct template is used. If no template is available please supply with a minimum of 40mm bleed on all sides. Also, note that other than the Finished Size line, all Printers Marks or template information over the print or bleed area should be deleted on your final print file.